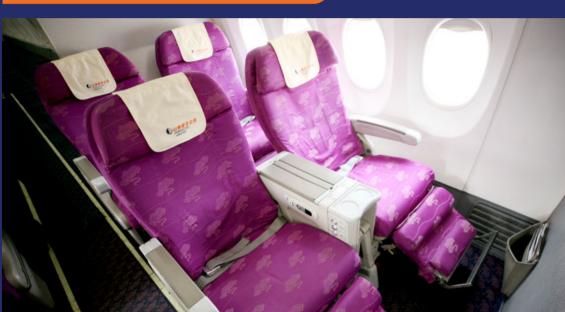

## **AGENT'S CORNER**

Shandong Airlines' fleet includes more than 100 modern aircraft. The Boeing 737-8 MAX is configured with eight seats in Business class (above) and 168 in Economy.

- Shandong Airlines' impressive route network features around 380 domestic, regional, and international routes.
- 4,700+ flights connect more than 80 medium and large cities!
- Popular routes from Shandong connect to South Korea, Singapore, Japan, Thailand, India, and Cambodia, and to Taiwan and Hong Kong in China.
- Shandong Airlines' safety record is just as impressive, spanning more than 29 years!
- The airline is deeply committed to its social responsibilities, and regularly helps with earthquake, poverty relief, and community development projects.