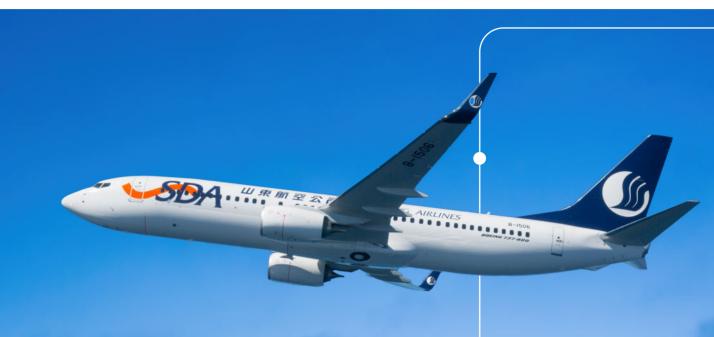

## **SHANDONG AIRLINES (SC)**

Since its start in 1994, Shandong Airlines has quickly become a prominent regional airline with links to many stunning domestic destinations and mega cities across Asia. Based in Jinan, Shandong Province, China, the airline uses a modern fleet of more than 100 aircraft (primarily Boeing and Embraer models). It has received numerous awards for safety and service quality, establishing itself as a reliable player in the competitive Chinese aviation market. Regarding tourism, Shandong is one of China's most economically developed cities. It is known for its beautiful landscapes, national parks, coastline, rich cultural heritage, and history, and is also the birthplace of Confucius.

## **AGENT'S CORNER**

Shandong Airlines' fleet includes more than 100 modern aircraft. The Boeing 737-8 MAX is configured with eight seats in Business class (above) and 168 in Economy.

- Shandong Airlines' impressive route network features around 380 domestic, regional, and international routes.
- 4,700+ flights connect more than 80 medium and large cities!
- Popular routes from Shandong connect to South Korea, Singapore, Japan, Thailand, India, and Cambodia, and to Taiwan and Hong Kong in China.
- Shandong Airlines' safety record is just as impressive, spanning more than 29 years!
- The airline is deeply committed to its social responsibilities, and regularly helps with earthquake, poverty relief, and community development projects.