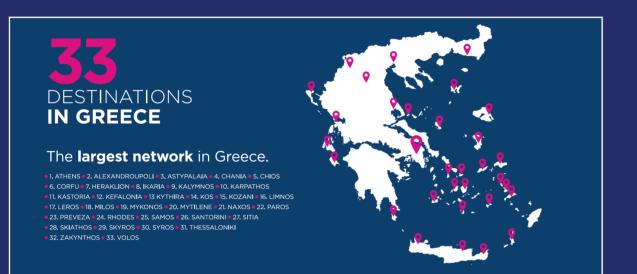

# SKY EXPRESS (GQ)

Customers can hop between mythical Greek food experiences, postcard traditional villages, catamaran cruises, and turquoise quays with Greek airline SKY express. The airline operates to 33 airports in Greece on top of a growing international route network. Agents can further tailor their customers' travel experience with flexible fare bundles in economy class (SKY joy, joy +, and enjoy) and business class (Bliss).